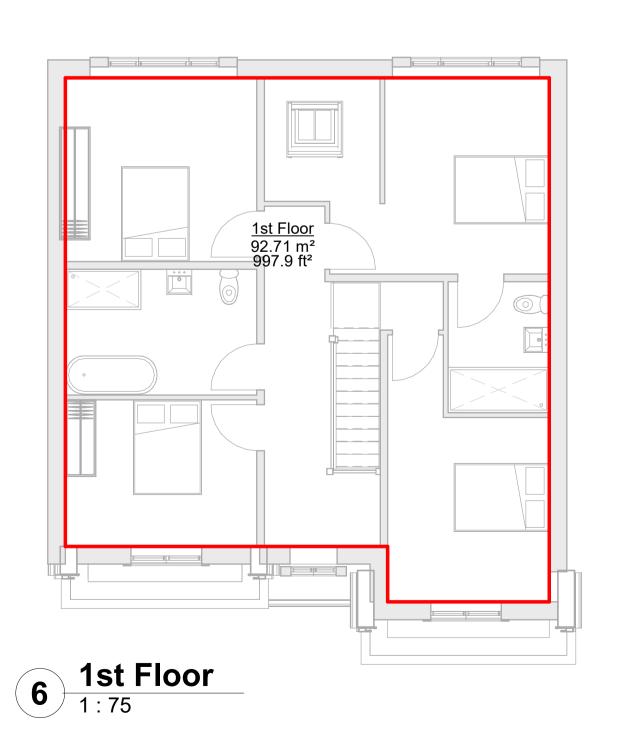

THIS DRAWING SHALL NOT BE REPRODUCED WITHOUT EXPRESS WRITTEN PERMISSION FROM Clarkes Bespoke

<u> Plot - 6</u>

Design LTD.

| Area Schedule (GIA) |              |        |           |  |
|---------------------|--------------|--------|-----------|--|
| Level               | Name         | Area   | area Sqft |  |
|                     |              | ·      | ·         |  |
| Basement            | Basement     | 48 m²  | 516 SF    |  |
| Ground Floor        | Ground Floor | 97 m²  | 1045 SF   |  |
| 1st Floor           | 1st Floor    | 93 m²  | 998 SF    |  |
| Grand total: 3      |              | 238 m² | 2559 SF   |  |

| Level        | Name            | Area             |
|--------------|-----------------|------------------|
| Levei        | IName           | Alea             |
| Not Placed   | Store           | Not              |
|              |                 | Placed           |
|              |                 | 4= 2             |
| Basement     | Family Room     | 47 m²            |
| Ground Floor | Bed 5           | 15 m²            |
| Ground Floor | Cloak           | 3 m <sup>2</sup> |
| Ground Floor | Garage          | 19 m²            |
| Ground Floor | Hall            | 15 m²            |
| Ground Floor | Lounge          | 22 m²            |
| Ground Floor | Study           | 9 m²             |
| Ground Floor | Utility         | 4 m²             |
| Ground Floor | WC              | 5 m²             |
|              |                 | 111 2            |
| 1st Floor    | Bed 1           | 14 m²            |
| 1st Floor    | Bed 1 Ensuite   | 5 m <sup>2</sup> |
| 1st Floor    | Bed 2           | 14 m²            |
| 1st Floor    | Bed 3           | 14 m²            |
| 1st Floor    | Bed 4           | 13 m²            |
| 1st Floor    | Family Bathroom | 9 m²             |
| 1st Floor    | Landing         | 15 m²            |
| 1st Floor    | Wardrobe        | 6 m <sup>2</sup> |