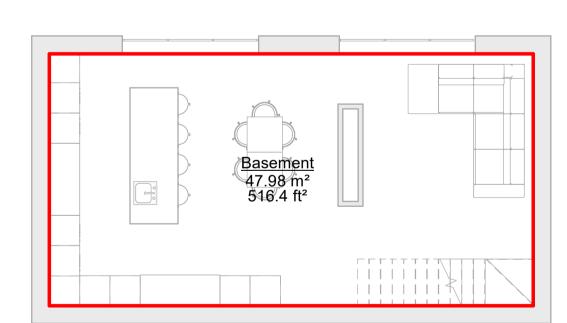

THIS DRAWING SHALL NOT BE REPRODUCED WITHOUT EXPRESS WRITTEN PERMISSION FROM Clarkes Bespoke

<u> Plot - 6</u>

Design LTD.

| Area Schedule (GIA) |              |        |           |  |
|---------------------|--------------|--------|-----------|--|
| Level               | Name         | Area   | area Sqft |  |
|                     |              | ·      | ·         |  |
| Basement            | Basement     | 48 m²  | 516 SF    |  |
| Ground Floor        | Ground Floor | 97 m²  | 1045 SF   |  |
| 1st Floor           | 1st Floor    | 93 m²  | 998 SF    |  |
| Grand total: 3      |              | 238 m² | 2559 SF   |  |

| Level        | Name            | Area             |
|--------------|-----------------|------------------|
| Levei        | IName           | Alea             |
| Not Placed   | Store           | Not              |
|              |                 | Placed           |
|              |                 | 4= 2             |
| Basement     | Family Room     | 47 m²            |
| Ground Floor | Bed 5           | 15 m²            |
| Ground Floor | Cloak           | 3 m <sup>2</sup> |
| Ground Floor | Garage          | 19 m²            |
| Ground Floor | Hall            | 15 m²            |
| Ground Floor | Lounge          | 22 m²            |
| Ground Floor | Study           | 9 m²             |
| Ground Floor | Utility         | 4 m²             |
| Ground Floor | WC              | 5 m²             |
|              |                 | 111 2            |
| 1st Floor    | Bed 1           | 14 m²            |
| 1st Floor    | Bed 1 Ensuite   | 5 m <sup>2</sup> |
| 1st Floor    | Bed 2           | 14 m²            |
| 1st Floor    | Bed 3           | 14 m²            |
| 1st Floor    | Bed 4           | 13 m²            |
| 1st Floor    | Family Bathroom | 9 m²             |
| 1st Floor    | Landing         | 15 m²            |
| 1st Floor    | Wardrobe        | 6 m <sup>2</sup> |