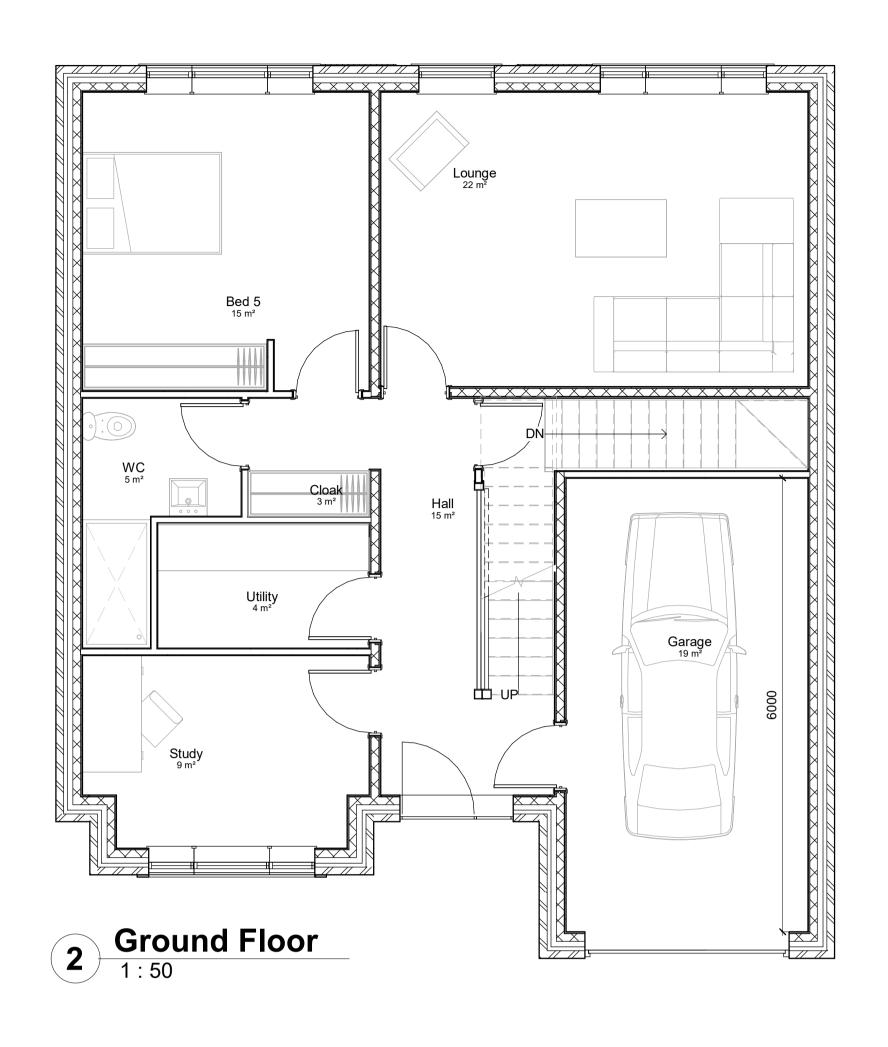

**1** Basement 1:50

ALL DIMENSIONS AND LEVELS ARE TO BE CHECKED ON

ANY DISCREPANCIES ARE TO BE REPORTED TO THE

PROJECT MANAGER BEFORE ANY WORK COMMENCES THIS DRAWING SHALL NOT BE SCALED TO ASCERTAIN ANY DIMENSIONS WORK TO FIGURED DIMS ONLY

| Level        | Name            | Area             |
|--------------|-----------------|------------------|
| Levei        | IName           | Alea             |
| Not Placed   | Store           | Not              |
|              |                 | Placed           |
|              |                 | 4= 2             |
| Basement     | Family Room     | 47 m²            |
| Ground Floor | Bed 5           | 15 m²            |
| Ground Floor | Cloak           | 3 m <sup>2</sup> |
| Ground Floor | Garage          | 19 m²            |
| Ground Floor | Hall            | 15 m²            |
| Ground Floor | Lounge          | 22 m²            |
| Ground Floor | Study           | 9 m²             |
| Ground Floor | Utility         | 4 m²             |
| Ground Floor | WC              | 5 m²             |
|              |                 | 111 2            |
| 1st Floor    | Bed 1           | 14 m²            |
| 1st Floor    | Bed 1 Ensuite   | 5 m <sup>2</sup> |
| 1st Floor    | Bed 2           | 14 m²            |
| 1st Floor    | Bed 3           | 14 m²            |
| 1st Floor    | Bed 4           | 13 m²            |
| 1st Floor    | Family Bathroom | 9 m²             |
| 1st Floor    | Landing         | 15 m²            |
| 1st Floor    | Wardrobe        | 6 m <sup>2</sup> |