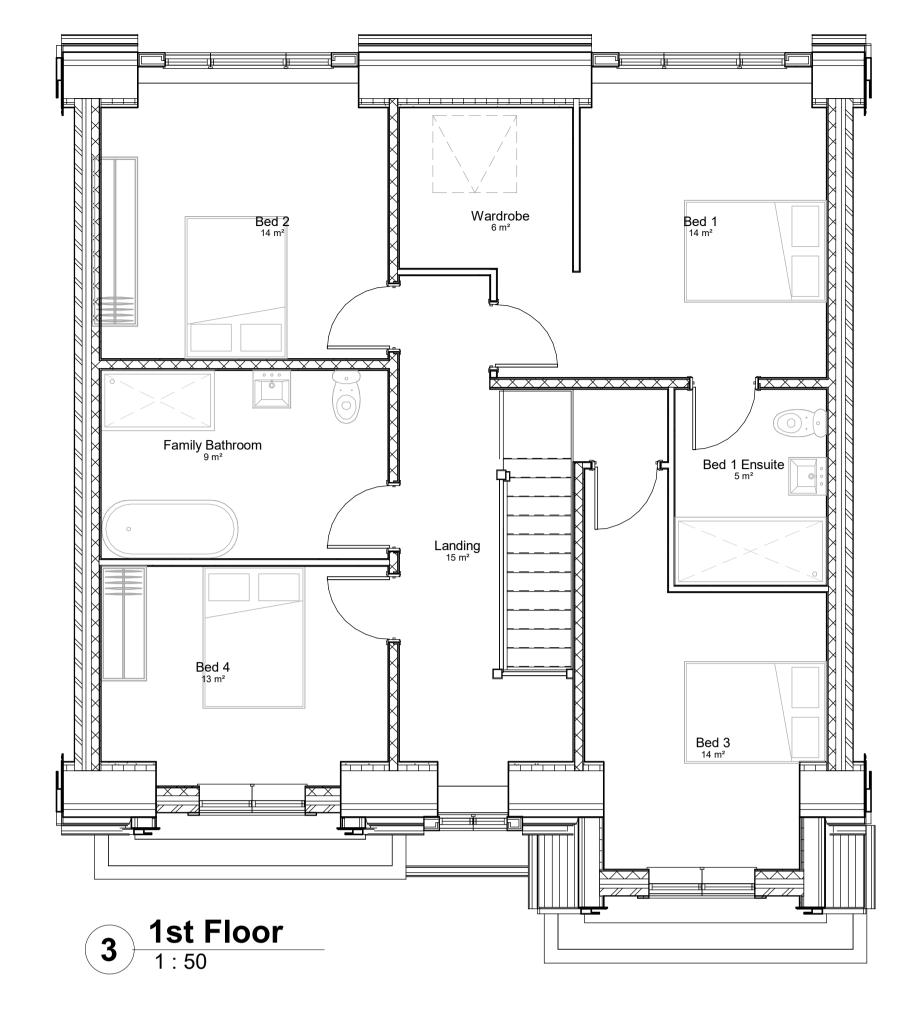

| Level        | Name            | Area             |
|--------------|-----------------|------------------|
| Levei        | IName           | Alea             |
| Not Placed   | Store           | Not              |
|              |                 | Placed           |
|              |                 | 4= 2             |
| Basement     | Family Room     | 47 m²            |
| Ground Floor | Bed 5           | 15 m²            |
| Ground Floor | Cloak           | 3 m <sup>2</sup> |
| Ground Floor | Garage          | 19 m²            |
| Ground Floor | Hall            | 15 m²            |
| Ground Floor | Lounge          | 22 m²            |
| Ground Floor | Study           | 9 m²             |
| Ground Floor | Utility         | 4 m²             |
| Ground Floor | WC              | 5 m²             |
|              |                 | 111 2            |
| 1st Floor    | Bed 1           | 14 m²            |
| 1st Floor    | Bed 1 Ensuite   | 5 m <sup>2</sup> |
| 1st Floor    | Bed 2           | 14 m²            |
| 1st Floor    | Bed 3           | 14 m²            |
| 1st Floor    | Bed 4           | 13 m²            |
| 1st Floor    | Family Bathroom | 9 m²             |
| 1st Floor    | Landing         | 15 m²            |
| 1st Floor    | Wardrobe        | 6 m <sup>2</sup> |