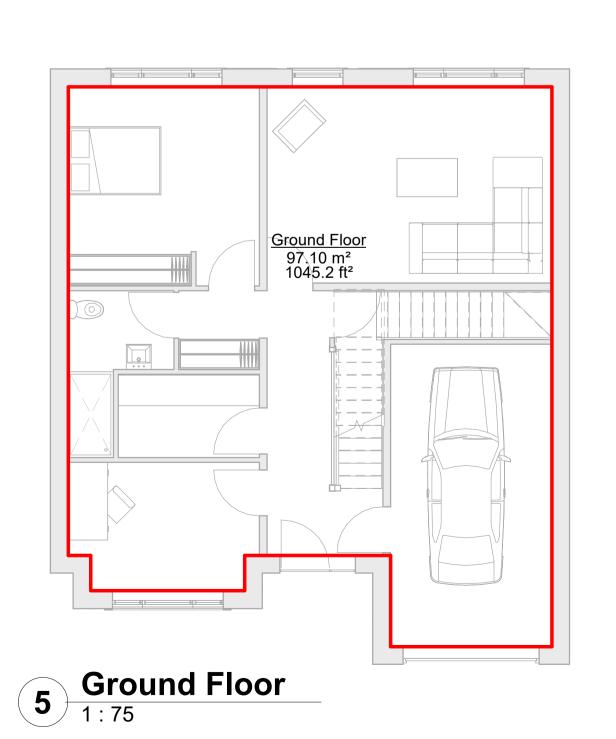

THIS DRAWING SHALL NOT BE REPRODUCED WITHOUT EXPRESS WRITTEN PERMISSION FROM Clarkes Bespoke

<u> Plot - 6</u>

Design LTD.

| Area Schedule (GIA) |              |        |           |  |
|---------------------|--------------|--------|-----------|--|
| Level               | Name         | Area   | area Sqft |  |
|                     |              | ·      | ·         |  |
| Basement            | Basement     | 48 m²  | 516 SF    |  |
| Ground Floor        | Ground Floor | 97 m²  | 1045 SF   |  |
| 1st Floor           | 1st Floor    | 93 m²  | 998 SF    |  |
| Grand total: 3      |              | 238 m² | 2559 SF   |  |

| Level        | Name            | Area             |
|--------------|-----------------|------------------|
| Levei        | IName           | Alea             |
| Not Placed   | Store           | Not              |
|              |                 | Placed           |
|              |                 | 4= 2             |
| Basement     | Family Room     | 47 m²            |
| Ground Floor | Bed 5           | 15 m²            |
| Ground Floor | Cloak           | 3 m <sup>2</sup> |
| Ground Floor | Garage          | 19 m²            |
| Ground Floor | Hall            | 15 m²            |
| Ground Floor | Lounge          | 22 m²            |
| Ground Floor | Study           | 9 m²             |
| Ground Floor | Utility         | 4 m²             |
| Ground Floor | WC              | 5 m²             |
|              |                 | 111 2            |
| 1st Floor    | Bed 1           | 14 m²            |
| 1st Floor    | Bed 1 Ensuite   | 5 m <sup>2</sup> |
| 1st Floor    | Bed 2           | 14 m²            |
| 1st Floor    | Bed 3           | 14 m²            |
| 1st Floor    | Bed 4           | 13 m²            |
| 1st Floor    | Family Bathroom | 9 m²             |
| 1st Floor    | Landing         | 15 m²            |
| 1st Floor    | Wardrobe        | 6 m <sup>2</sup> |